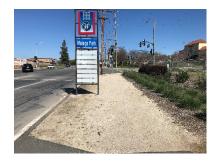

MALAGA PARK- located at 32038 Mission Trail, the newest of the City parks and it serves as a gateway to the City of Wildomar when traveling from the City of Lake Elsinore. The park amenities include a perimeter walkway, lovely shade structures, a decorative rock feature near the Welcome to Wildomar/Malaga Park Monument, a little free library, and has a beautiful view of the Cleveland National Forest Mountains.