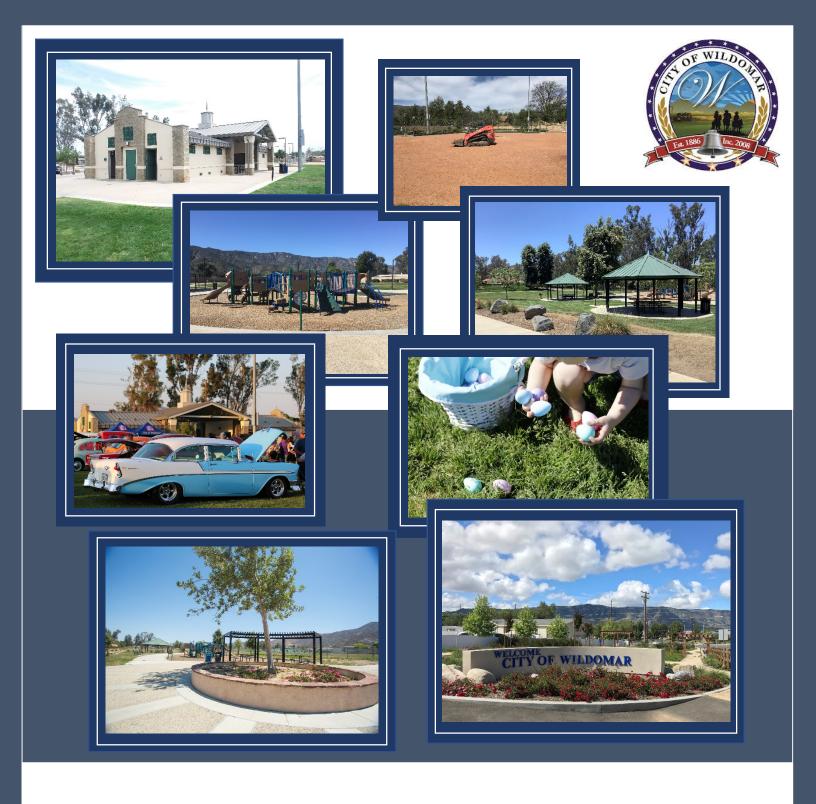

# **Description of Wildomar Parks**

MARNA O'BRIEN PARK- located at 20505 Palomar Street, this is the largest of the City parks with a size of 9 acres and is often the site of many of the City's special events. The park facilities consist of three baseball fields with spectator and player benches, two full basketball court, and two large multi-use soccer fields along with sports field lighting, a tot-lot, three picnic shelters, a concrete walking trail, parking lot and permanent restrooms and a concession stand which is used for special events.

**REGENCY HERITAGE PARK-** located at 20171 Autumn Oaks Place. This neighborhood park for the residents of Wildomar includes a tot lot play area, two basketball half courts, picnic shelters, park benches and a dog park. The park is designed with a direct access so that its facilities can be shared with neighborhood school.

**WINDSONG PARK-** located at 35459 Prairie Road. This neighborhood park is located in the Windsong area of Wildomar. The park includes tot lot, basketball court, concrete walkway around the perimeter of the park, picnic tables and picnic shelters.

MALAGA PARK- located at 32038 Mission Trail, the newest of the City parks and it serves as a gateway to the City of Wildomar when traveling from the City of Lake Elsinore. The park amenities include a perimeter walkway, lovely shade structures, a decorative rock feature near the Welcome to Wildomar/Malaga Park Monument, a little free library, and has a beautiful view of the Cleveland National Forest Mountains.