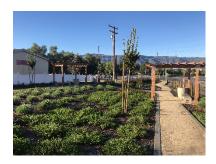

MALAGA PARK- located at 32038 Mission Trail, the newest of the City parks and it serves as a gateway to the City of Wildomar when traveling from the City of Lake Elsinore. The park amenities include a perimeter walkway, lovely shade structures, a decorative rock feature near the Welcome to Wildomar/Malaga Park Monument, a little free library, and has a beautiful view of the Cleveland National Forest Mountains.