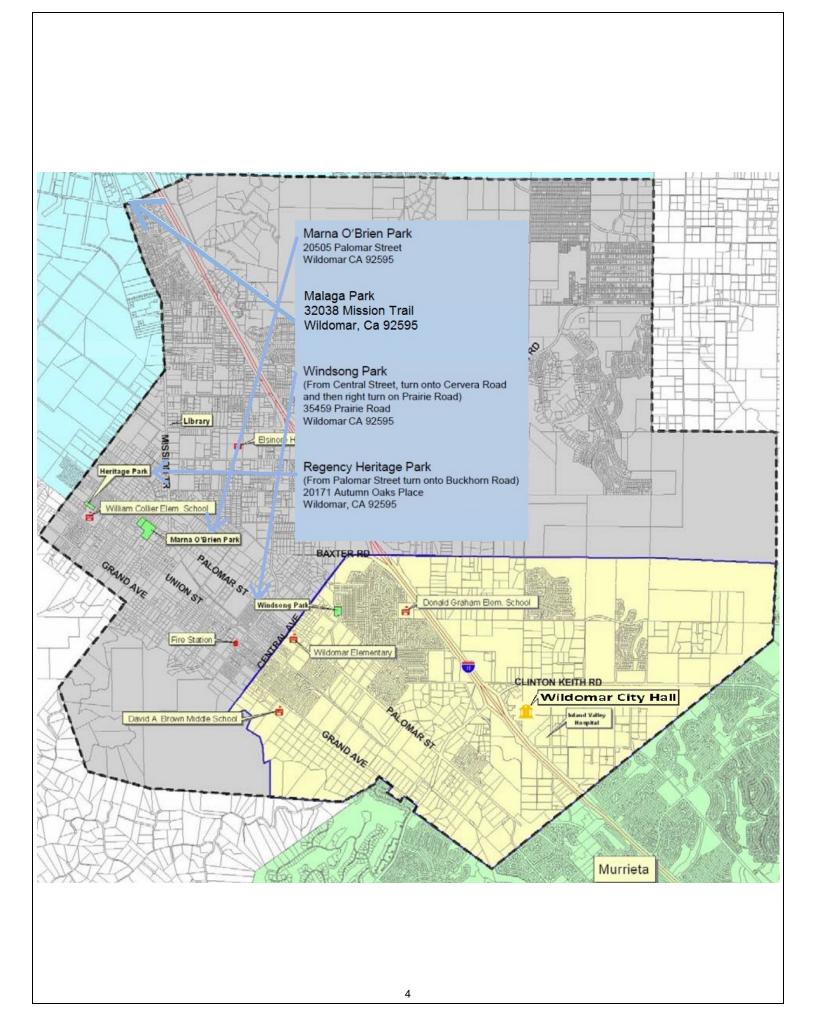

# **Description of Wildomar Parks**

MARNA O'BRIEN PARK- located at 20505 Palomar Street, this is the largest of the City parks with a size of 9 acres and is often the site of many of the City's special events. The park facilities consist of three baseball fields with spectator and player benches, two full basketball court, and two large multi-use soccer fields along with sports field lighting, a tot-lot, three picnic shelters, a concrete walking trail, parking lot and permanent restrooms and a concession stand which is used for special events.

**REGENCY HERITAGE PARK-** located at 20171 Autumn Oaks Place. This neighborhood park for the residents of Wildomar includes a tot lot play area, two basketball half courts, picnic shelters, park benches and a dog park. The park is designed with a direct access so that its facilities can be shared with neighborhood school.

**WINDSONG PARK-** located at 35459 Prairie Road. This neighborhood park is located in the Windsong area of Wildomar. The park includes tot lot, basketball court, concrete walkway around the perimeter of the park, picnic tables and picnic shelters.

MALAGA PARK- located at 32038 Mission Trail, the newest of the City parks and it serves as a gateway to the City of Wildomar when traveling from the City of Lake Elsinore. The park amenities include a perimeter walkway, lovely shade structures, a decorative rock feature near the Welcome to Wildomar/Malaga Park Monument, a little free library, and has a beautiful view of the Cleveland National Forest Mountains.